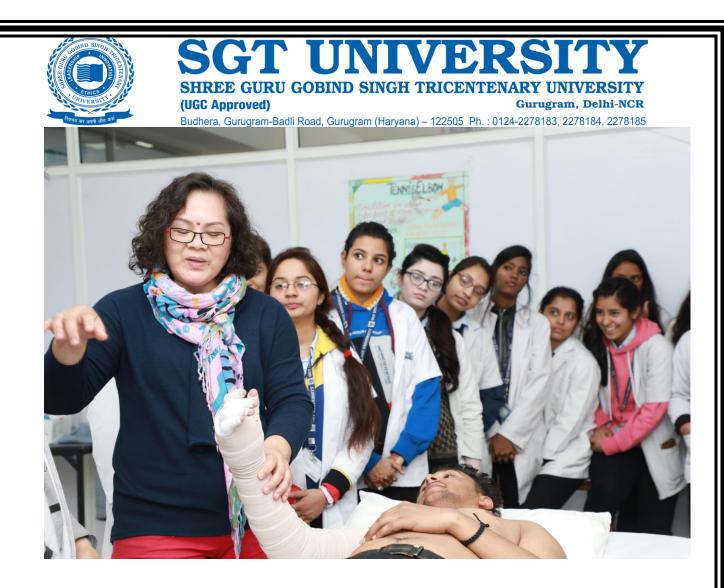

Dr Yew Su Fen is a certified manual lymphatic drainage therapist and has completed basic and advance training by KLOSE training International, USA. Her knowledge on the subject has been quite useful for the students. Physiotherapy students participated actively in learning manual lymphatic drainage techniques. Elastic bandages as a sample were distributed among the participants for reference

**Figure 5: Resource Person Demonstrating the Technique** 

Figure 6: Felicitation of Resource Person by Dr. T.D. Dogra

**Figure 7: Resource Person Demonstrating the Technique** 

Name of Coordinator & Signature: Dr. Sonia