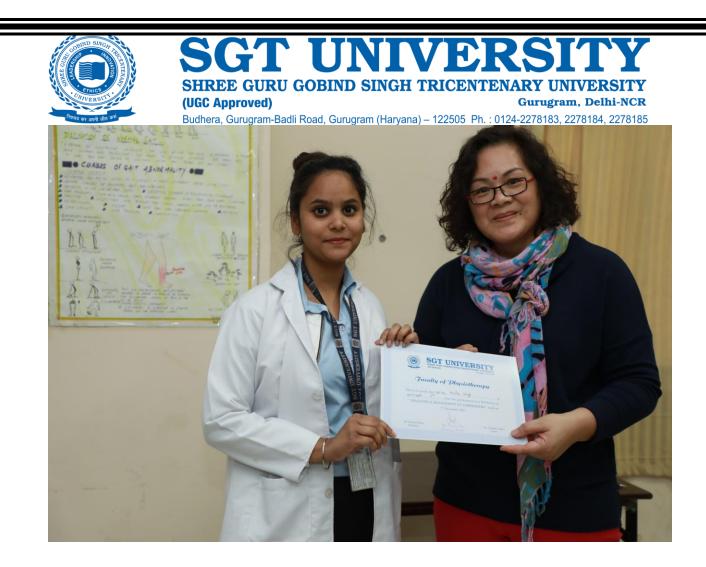

Figure 2 : Felicitation of Resource person By Dr. Kamlesh Kohli

Figure 2 Resource person addressing the gathering

Figure 3 Participants interacting with Speaker

Figure 4: Felicitation of Students by Resource Person