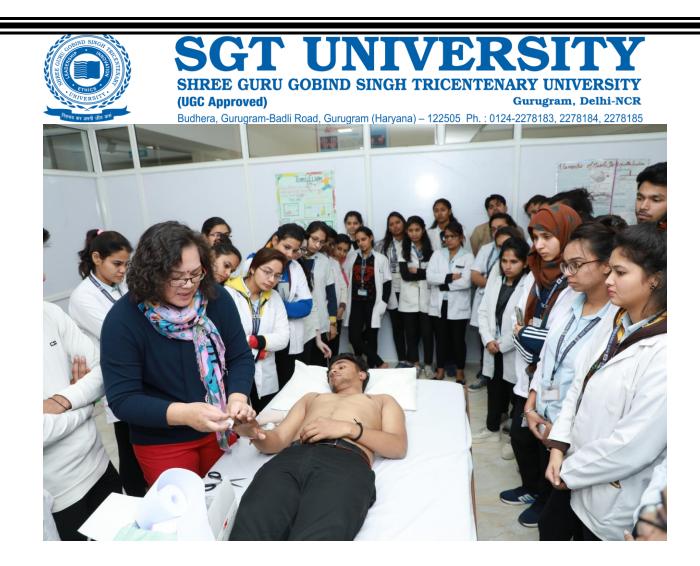

Dr Yew Su Fen is a certified manual lymphatic drainage therapist and has completed basic and advance training by KLOSE training International, USA. Her knowledge on the subject has been quite useful for the students. Physiotherapy students participated actively in learning manual lymphatic drainage techniques. Elastic bandages as a sample were distributed among the participants for reference

**Figure 5: Resource Person Demonstrating the Technique** 

Figure 6: Felicitation of Resource Person by Dr. T.D. Dogra

**Figure 7: Resource Person Demonstrating the Technique** 

Name of Coordinator & Signature: Dr. Sonia