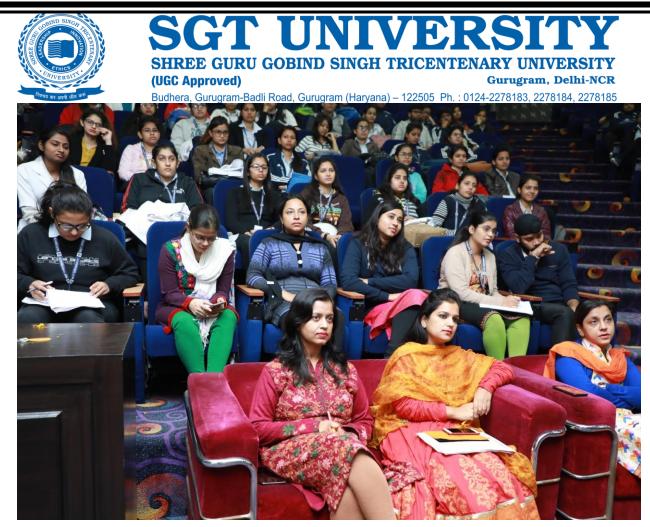

#### Audience : BPT , MPT STUDENTS, iNTERNS

Dr Yew Su Fen is a certified manual lymphatic drainage therapist and has completed basic and advance training by KLOSE training International, USA. Her knowledge on the subject has been quite useful for the students. Physiotherapy students participated actively in learning manual lymphatic drainage techniques. Elastic bandages as a sample were distributed among the participants for reference

Figure 2 : Felicitation of Resource person By Dr. Kamlesh Kohli

Figure 2 Resource person addressing the gathering

Figure 3 Participants interacting with Speaker

Figure 4: Felicitation of Students by Resource Person