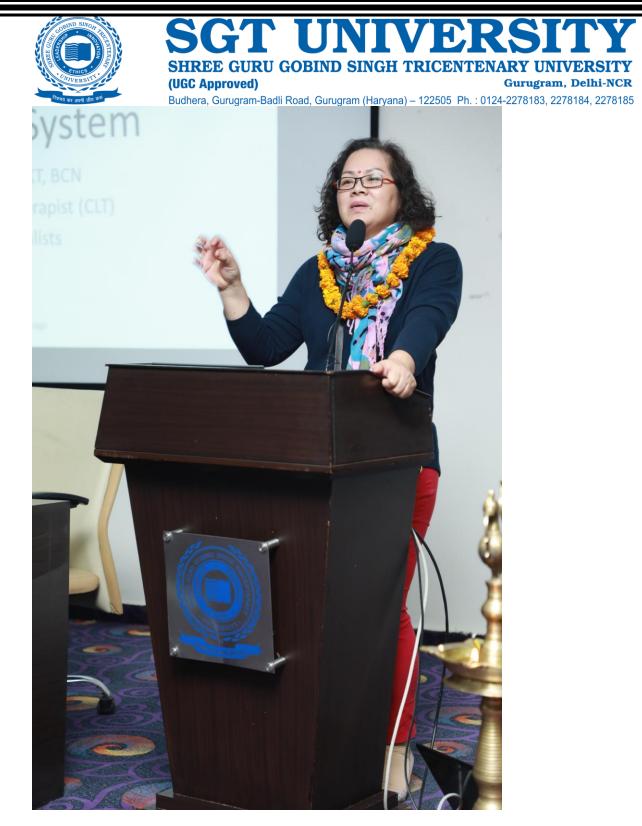

#### Brief Report of the programme:

Dr Yew Su Fen, Vice Chair World Confederation of PT (WCPT-AWP) asian western pacific region, President Malaysian PT Association, was invited for hands on workshop on diagnosis & management of Lymph edema on 7<sup>th</sup> Dec 2017 at SGT University, by Faculty of Physiotherapy.

Dr Yew Su Fen is a certified manual lymphatic drainage therapist and has completed basic and advance training by KLOSE training International, USA. Her knowledge on the subject has been quite useful for the students. Physiotherapy students participated actively in learning manual lymphatic drainage techniques. Elastic bandages as a sample were distributed among the participants for reference

**Figure 5: Resource Person Demonstrating the Technique** 

Figure 6: Felicitation of Resource Person by Dr. T.D. Dogra

**Figure 7: Resource Person Demonstrating the Technique** 

Name of Coordinator & Signature: Dr. Sonia