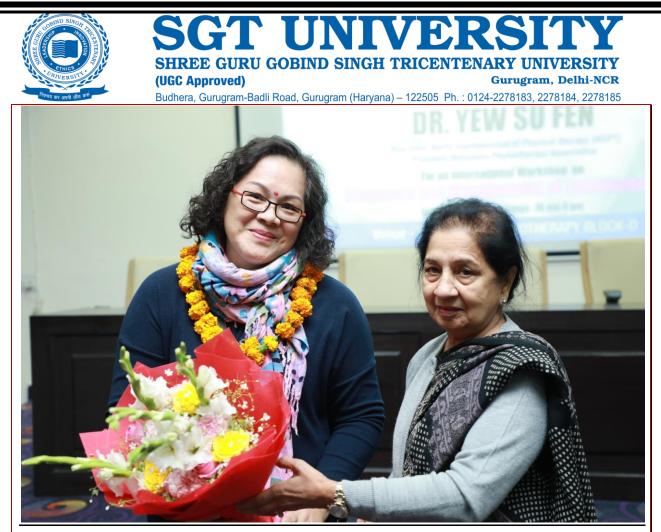

### Welcomes DR. YEW SU FEN

Vice Chair World Confederation of Physical therapy (WCPT) President Malaysian Physiotherapy Association

For an International Workshop on

**Diagnosis and Management of Lymphedema** 

#### Brief Report of the programme:

Dr Yew Su Fen, Vice Chair World Confederation of PT (WCPT-AWP) asian western pacific region, President Malaysian PT Association, was invited for hands on workshop on diagnosis & management of Lymph edema on 7<sup>th</sup> Dec 2017 at SGT University, by Faculty of Physiotherapy.

She was welcomed by Professor Emeritus, Director Education & Andagogy, Dr Dogra. Session began by lighting lamp and seeking blessings of Goddess Saraswati by Director Medical Sciences, Dr Kamlesh Kohli, Dean Physiotherapy, Dr Joginder Yadav and Associate Dean, Dr Sheetal Kalra.

Figure 2 : Felicitation of Resource person By Dr. Kamlesh Kohli

Figure 2 Resource person addressing the gathering

Figure 3 Participants interacting with Speaker

Figure 4: Felicitation of Students by Resource Person