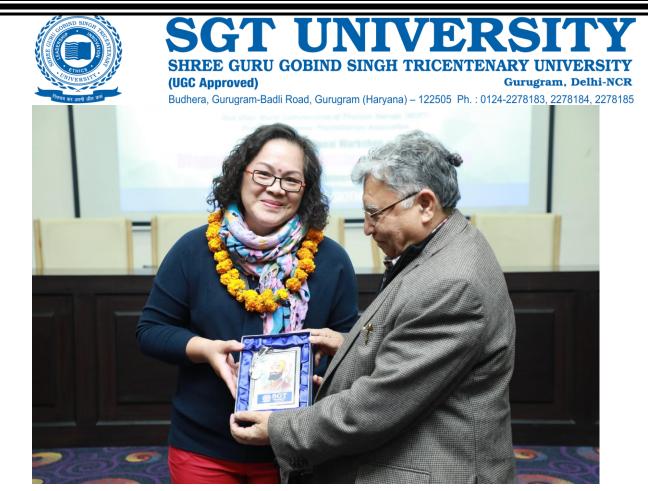

She was welcomed by Professor Emeritus, Director Education & Andagogy, Dr Dogra. Session began by lighting lamp and seeking blessings of Goddess Saraswati by Director Medical Sciences, Dr Kamlesh Kohli, Dean Physiotherapy, Dr Joginder Yadav and Associate Dean, Dr Sheetal Kalra.

Figure 2 : Felicitation of Resource person By Dr. Kamlesh Kohli

Figure 2 Resource person addressing the gathering

Figure 3 Participants interacting with Speaker

Figure 4: Felicitation of Students by Resource Person